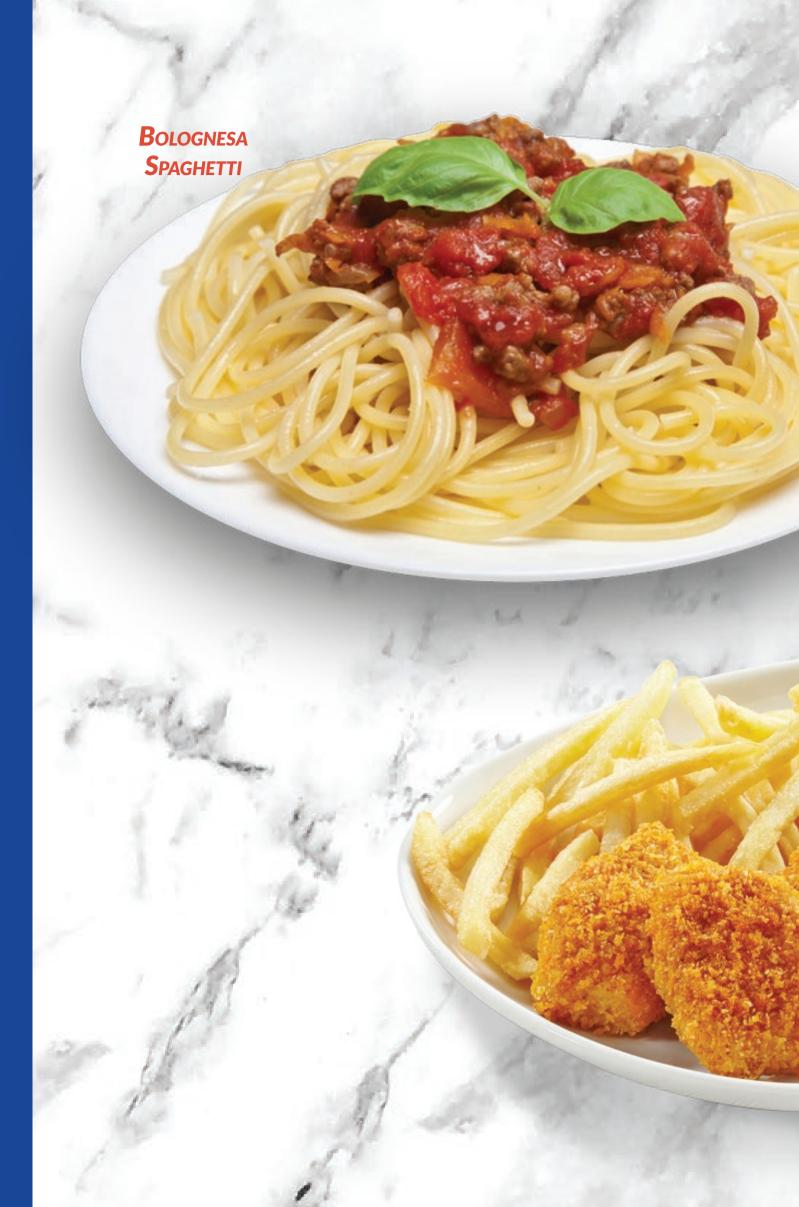

KIDS MENU

| <b>SKIRT STEAK</b> (170 g)<br>Choose a side dish: rice, salad or French fries          | 197 |
|----------------------------------------------------------------------------------------|-----|
| <b>BUTTERED SPAGHETTI</b> (120 g)<br>Pasta prepared with butter and<br>parmesan cheese | 79  |
| <b>BOLOGNESA SPAGHETTI</b> (240 g)<br>Pasta with ground beef and herbs                 | 85  |
| <b>CHICKEN NUGGETS</b> (150 g)<br>Choose a side dish: rice, salad or French fries      | 105 |
| <b>FRIED FISH FILLET</b> (125 g)<br>Choose a side dish: rice, salad or French fries    | 105 |
| CORN QUESADILLAS (50 g)                                                                | 25  |
| FLOUR QUESADILLAS(60g)                                                                 | 29  |

## PACKAGES

| <b>SKIRT STEAK</b> (170 g)<br>Choose a side dish: rice, potatoes or steamed vegetables,<br>glass of flavored water: lemon with chia, horchata or alfalfa;<br>ice cream ball flavor: strawberry, chocolate or vanilla       | 241 |
|----------------------------------------------------------------------------------------------------------------------------------------------------------------------------------------------------------------------------|-----|
| <b>BUTTERED SPAGHETTI</b> (120 g)<br>Glass of flavored water: lemon with chia, horchata or alfalfa;<br>ice cream ball flavor: strawberry, chocolate or vanilla                                                             | 185 |
| <b>BOLOGNESA SPAGHETTI</b> (240 g)<br>Glass of flavored water: lemon with chia, horchata or alfalfa;<br>ice cream ball flavor: strawberry, chocolate or vanilla                                                            | 191 |
| <b>CHICKEN NUGGETS</b> (150 g)<br>Choose a side dish: rice, potatoes or steamed vegetables,<br>glass of flavored water: lemon with chia, horchata or alfalfa;<br>ice cream ball flavor: strawberry, chocolate or vanilla   | 157 |
| <b>FRIED FISH FILLET</b> (125 g)<br>Choose a side dish: rice, potatoes or steamed vegetables,<br>glass of flavored water: lemon with chia, horchata or alfalfa;<br>ice cream ball flavor: strawberry, chocolate or vanilla | 191 |