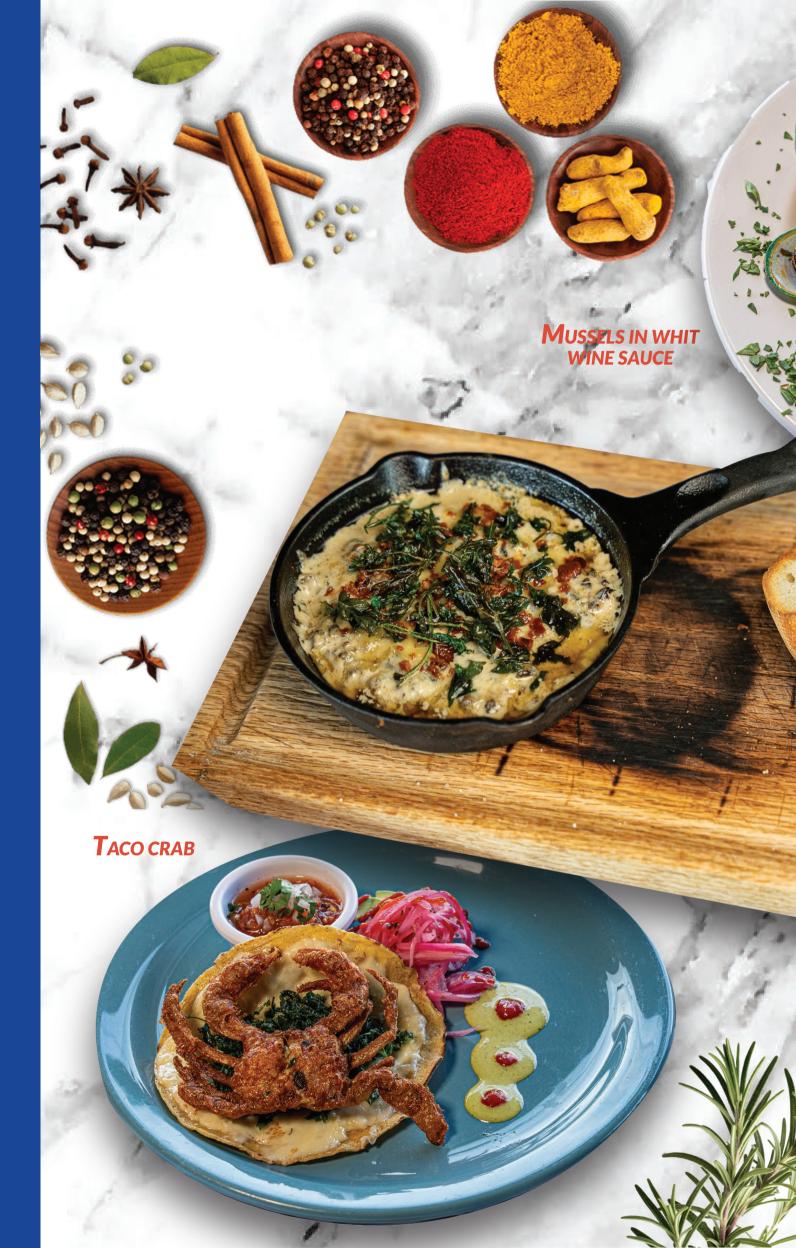

#### TACOS

| SHRIMP (60 g)                                                                                                                                                        | 79  |
|----------------------------------------------------------------------------------------------------------------------------------------------------------------------|-----|
| PRESIDENT (80 g)                                                                                                                                                     | 99  |
| GOVERNATOR MARLIN (80 g)                                                                                                                                             | 79  |
| MARISKEÑO of fish (80 g)                                                                                                                                             | 79  |
| PASTOR OCTOPUS (80 g)                                                                                                                                                | 99  |
| CRAB (100 g)<br>Whole soft shell crab, fried in crispy tempura<br>with corn tortilla, cheese crust, parsley, avocado,<br>molcajete sauce and red onion with habanero | 179 |