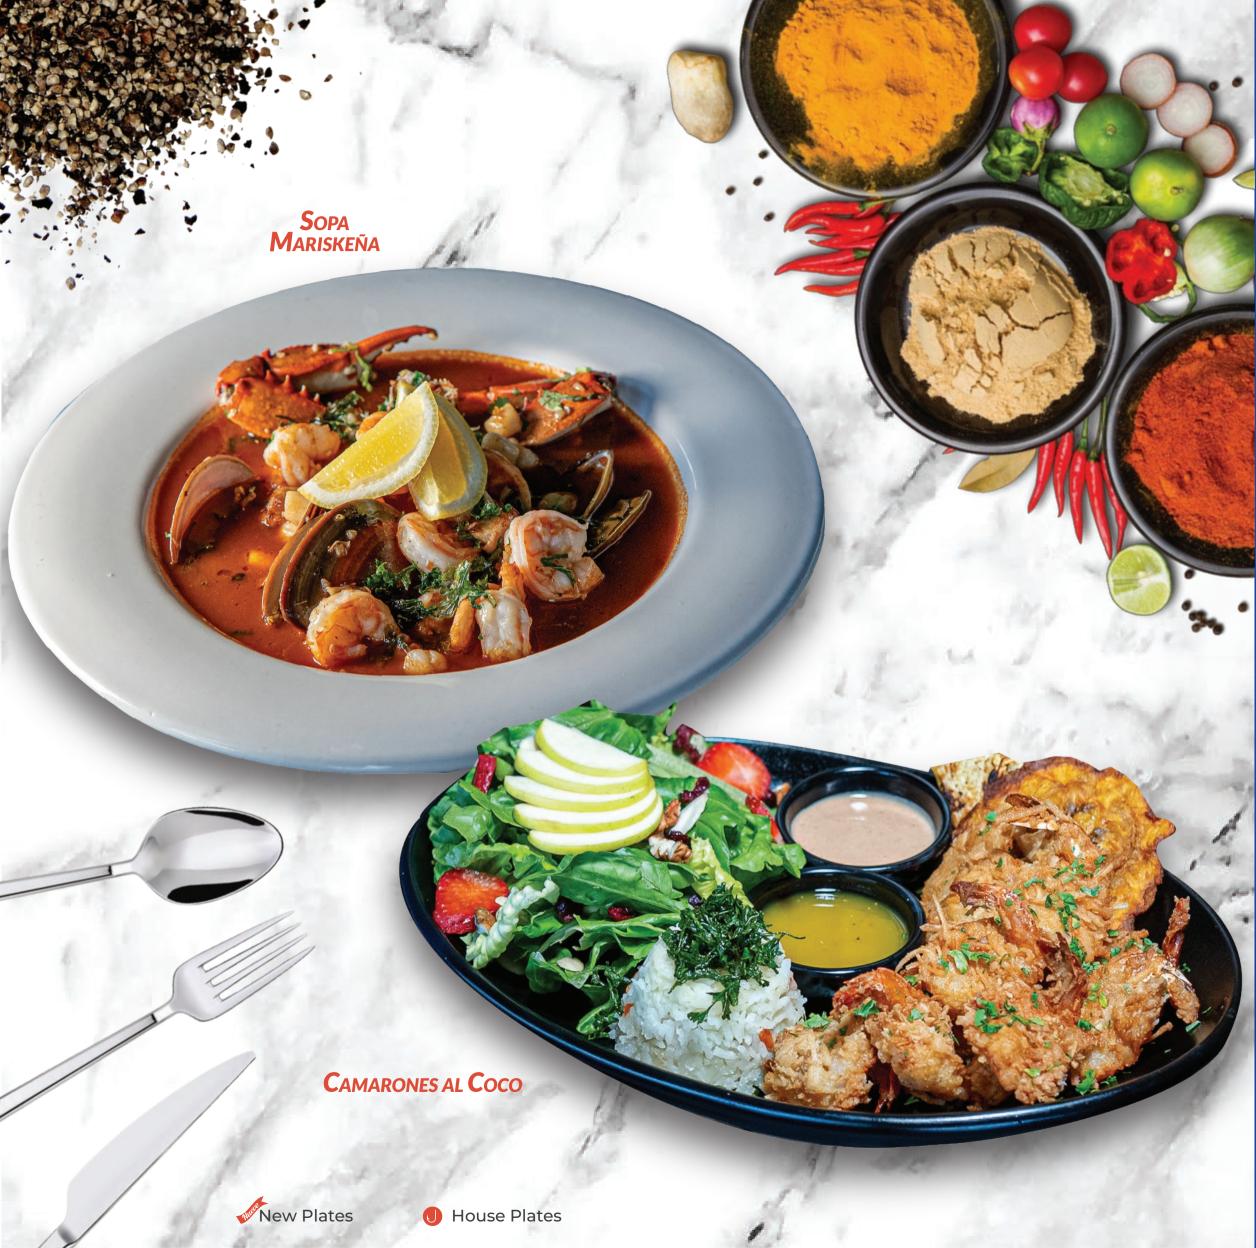

## SOUPS

| TORTILLA SOUP (290 g)                                                                                              | 139 |
|--------------------------------------------------------------------------------------------------------------------|-----|
| <b>MARISKEÑA SOUP</b> (420 g)<br>Shrimp, clam callus, mussels, octopus, chocolate<br>clam, tilapia fillet and crab | 387 |
| <b>SHRIMP BROTH</b> (90 g)<br>With shrimp, potato and chopped carrot                                               | 139 |

## FISH AND SEA FOOD

| <b>FISH FILLET OF YOUR CHOICE</b> (230 g)<br>Breaded - grilled - garlic sauce<br>-to the garlic - to the devil - to butter                                | 247                   |
|-----------------------------------------------------------------------------------------------------------------------------------------------------------|-----------------------|
| <b>SHRIMP OF YOUR CHOICE</b> (200 g)<br>Grilled - garlic sauce - to the garlic<br>- to the devil - to butter                                              | 275                   |
| <b>COCONUT SHRIMPS</b> (150 g)<br>Accompanied with house salad, rice,<br>mango sauce, house sauce, plantain<br>and roasted pineapple                      | 325                   |
| BREAKED SHRIMP (150 g)                                                                                                                                    | 269                   |
| MARISKEÑA FISH FILLET (450 g)<br>Fish fillet with octopus and shrimp bathed<br>in burnt sauce; everything au gratin                                       | 369                   |
| FISH FILLET PREPARED WITH<br>WHITE WINE (450 g)<br>Fillet with shrimp bathed in butter and white<br>wine with capers, spaghetti and steamed<br>vegetables | 327                   |
| <b>RED SNIPPER (</b> Whole to taste; minimum 500 g)<br>Frito natural - garlic mojo - garlic - to the devil                                                | <b>135</b><br>c/100 g |
| <b>OCTOPUS OF YOUR CHOICE</b> (200 g)<br>Garlic sauce - al ajillo - to the devil - grilled -<br>to butter                                                 | 470                   |