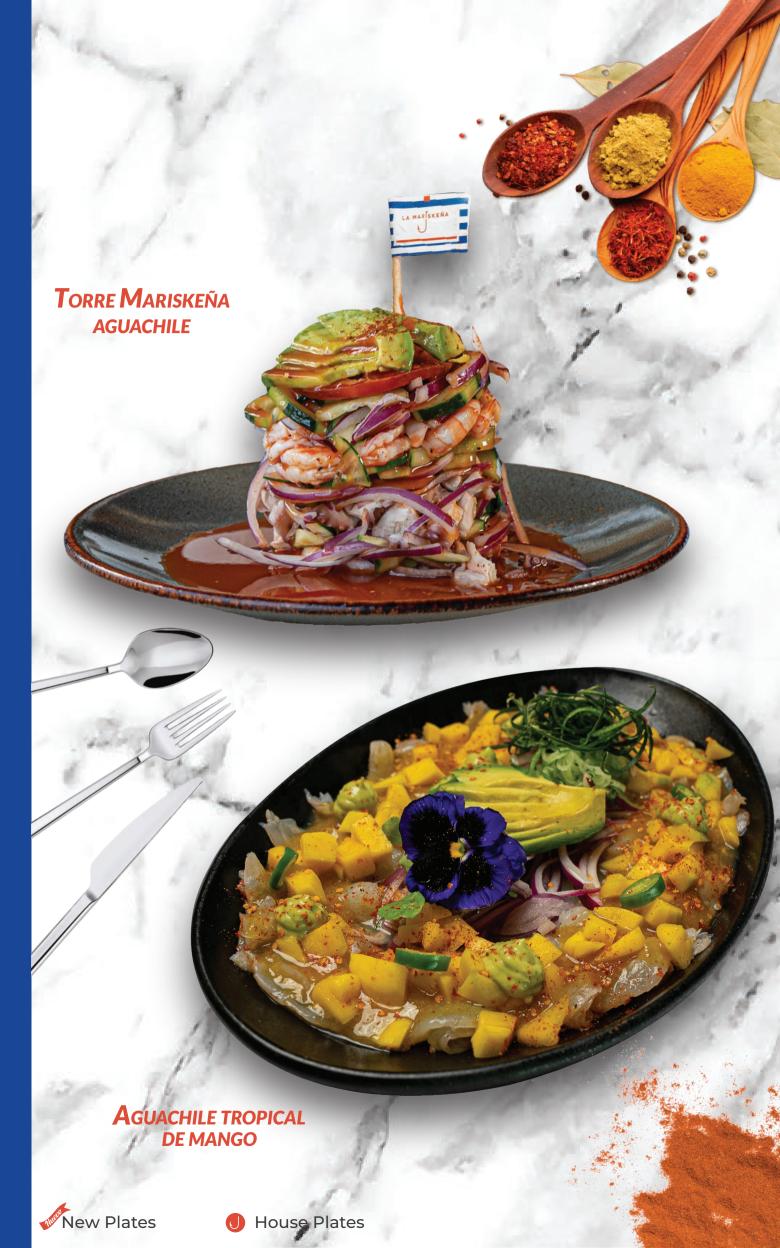

#### TROPICAL MANGO

357

259

389

**AGUACHILE** (In season) Delicious shrimp aguachile with mango cubes and a spicy touch of chiltepin

#### MARISKEÑA AGUACHILE 367 TOWER (240 g)

Seafood tower (shrimp and octopus) bathed in clamato sauce prepared with a touch of chiltepin

PREPARATIONS FOR TOAST AND SNACKS Vinaigrette: oils, sauces, lemon, olives and spices Greek (without spicy): olive oil, lemon, olives, capers and spices Clamat: Clamato, lemon, sauces and spices Aguachile: lemon, cucumber, onion, combination of chilies and spices