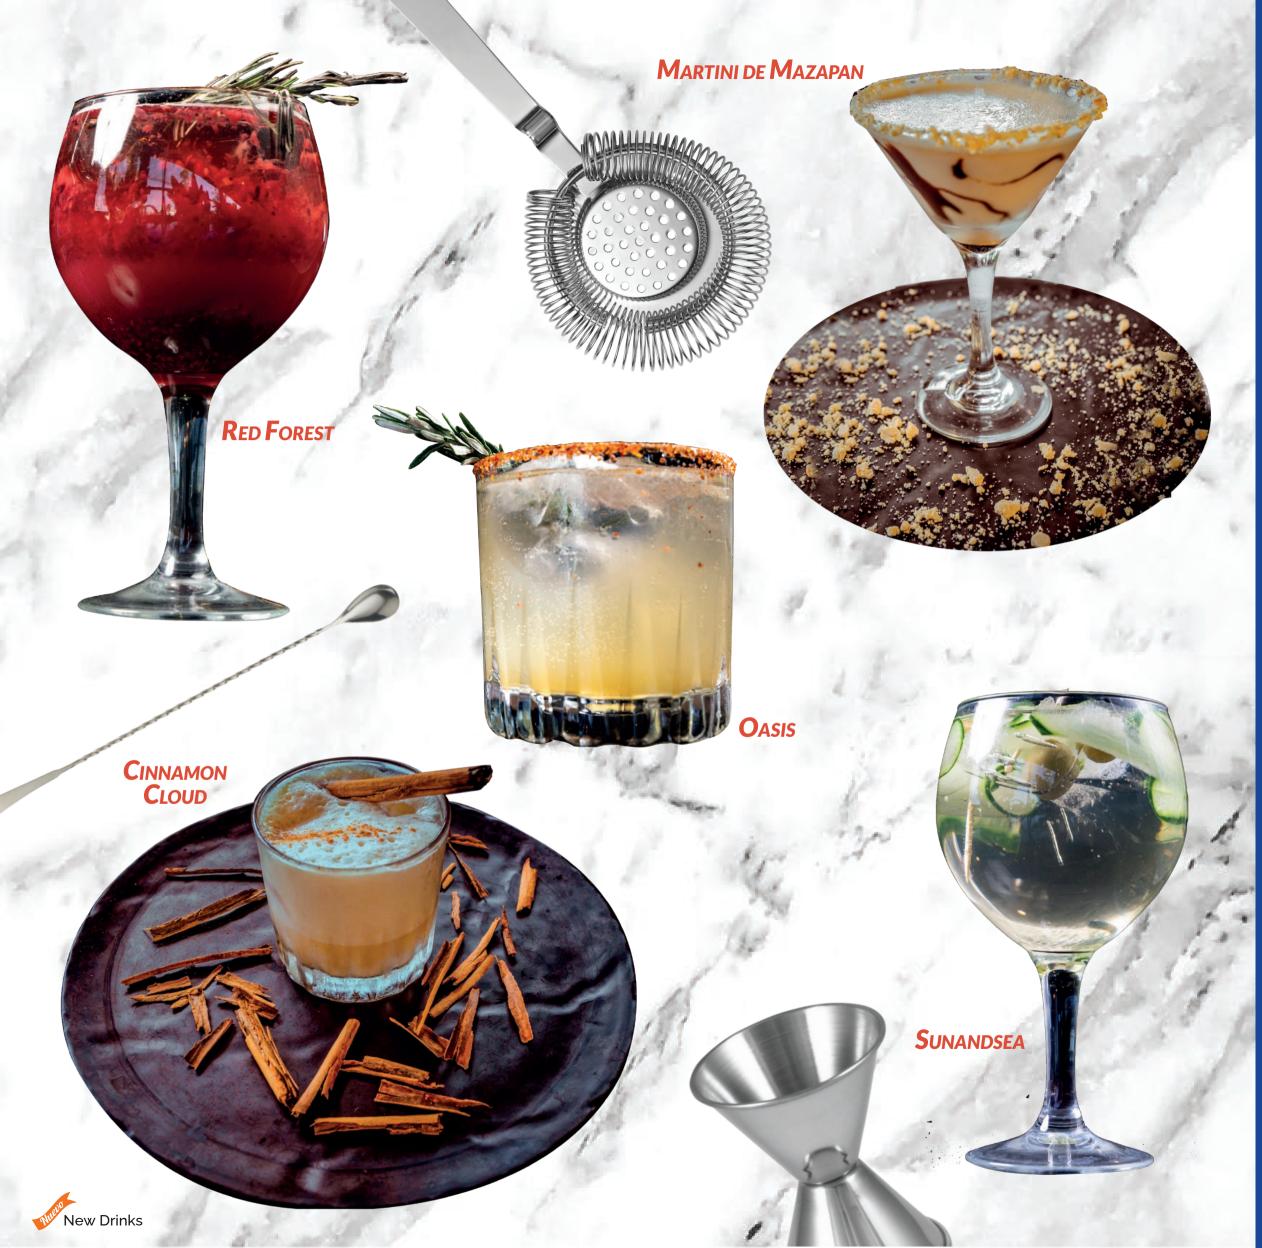

## MIXOLOGY LA MARISKEÑA

| Mae  | ICE CREAM CARAJILLO<br>Red wine, liqueur 43, vanilla ice cream and coffee                                              | 169 |
|------|------------------------------------------------------------------------------------------------------------------------|-----|
| Huet | APEROL SPRITZ<br>Refreshing combination of sparkling wine,<br>Aperol Spritz and sparkling water                        | 169 |
| Huel | NEGRONI                                                                                                                | 169 |
|      | Authentic Italian drink based on Campari,<br>Gin and Vermouth                                                          |     |
|      | SUNANDSEA<br>Gin, Tonic Water, Ginger Soda,                                                                            | 169 |
|      | Olives, Cucumber Strips, Rosemary, Natural Syrup<br><b>RED FOREST</b>                                                  | 169 |
|      | Tanqueray Gin, Cherry, Raspberry, Blackberries,<br>Strawberrt, Red Fruit Syrup, Lime / Lemon Extract,<br>Apple Extract |     |
|      | BLACK BULL                                                                                                             | 169 |
|      | Mezcal, Real Lemon Juice, Black Sauces,<br>Jamaica Syrup, Jamaica Salt, Light Beer                                     |     |
|      | OASIS<br>Mezcal, Ancho Chile Syrup, Chile Liqueur,                                                                     | 169 |
|      | Real Lemon Juice, Grapefruit Soda, Smoked with<br>Romero, Chile Piquín                                                 |     |
|      | <b>PINEAPPLE</b><br>Mezcal, Pineapple Juice, Campari, Real Lemon Juice,                                                | 169 |
|      | Natural Syrup, Orange                                                                                                  |     |
|      | <b>CINNAMON CLOUD</b><br>White cocoa liqueur, coffee liqueur,<br>amaretto and evaporated milk                          | 169 |
|      | SAND                                                                                                                   | 169 |
|      | Mezcal Unión, aguachile concentrate (cucumber<br>and serrano) lemon juice, syrup and grapefruit soda                   |     |
|      | <b>SUNRISE</b><br>Tanqueray gin, grapefruit juice, ginger extract,<br>tonic water                                      | 169 |
|      | MARTINI MAZAPAN                                                                                                        | 169 |
|      | Smirnoff, evaporated milk, coffee liqueur, white cocoa liqueur and mazapan                                             |     |
|      | <b>GOLDEN TROPIC</b><br>Union Mezcal, lemon juice, natural syrup, ancho                                                | 169 |
|      | chile syrup and grapefruit soda                                                                                        |     |
|      | CANTARITOS DON JULIO (400 ml)                                                                                          | 425 |
|      | REPOSADO                                                                                                               | 287 |
|      | BLANCO                                                                                                                 | 250 |