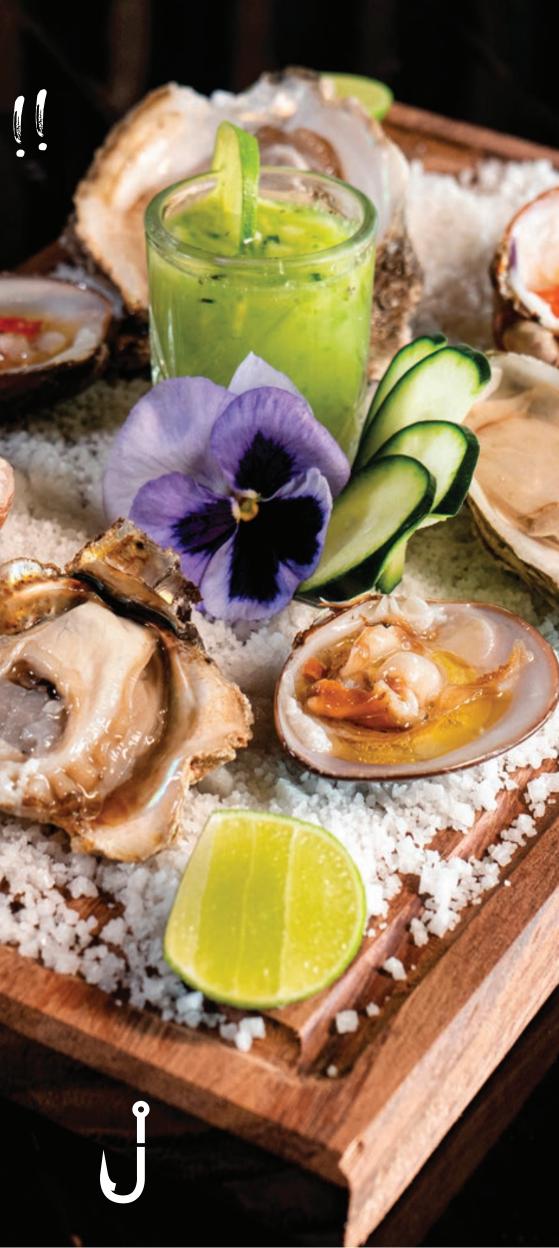

#### \*SHOTS

| OYSTER (22 g)                                       | 39 |
|-----------------------------------------------------|----|
| SHRIMP (22 g)                                       | 39 |
| OCTOPUS (22 g)                                      | 39 |
| Shots with clamato, lemon, salt<br>onion and sauces |    |

#### \*COCKTAILS

| SMALL (only shrimp) (50 g) | 79  |
|----------------------------|-----|
| MEDIUM (120 g)             | 199 |
| LARGE (160 g)              | 239 |

#### SHRIMP - OCTOPUS - OYSTER COMEBACK TO LIFRE

PREPARATIONS FOR COCKTAILS **Traditional:** Olive oil, lemon, salt, onion tomato, cilantro, avocado and olive

**Fierce:** Combination of chilies, coriander, onion, cucumber celery, lemon, salt, pepper and a touch of sauce

**Fire:** Clamato, habanero, onion, tomato, lemon, salt, pepper, red habanera sauce and a touch of sauce