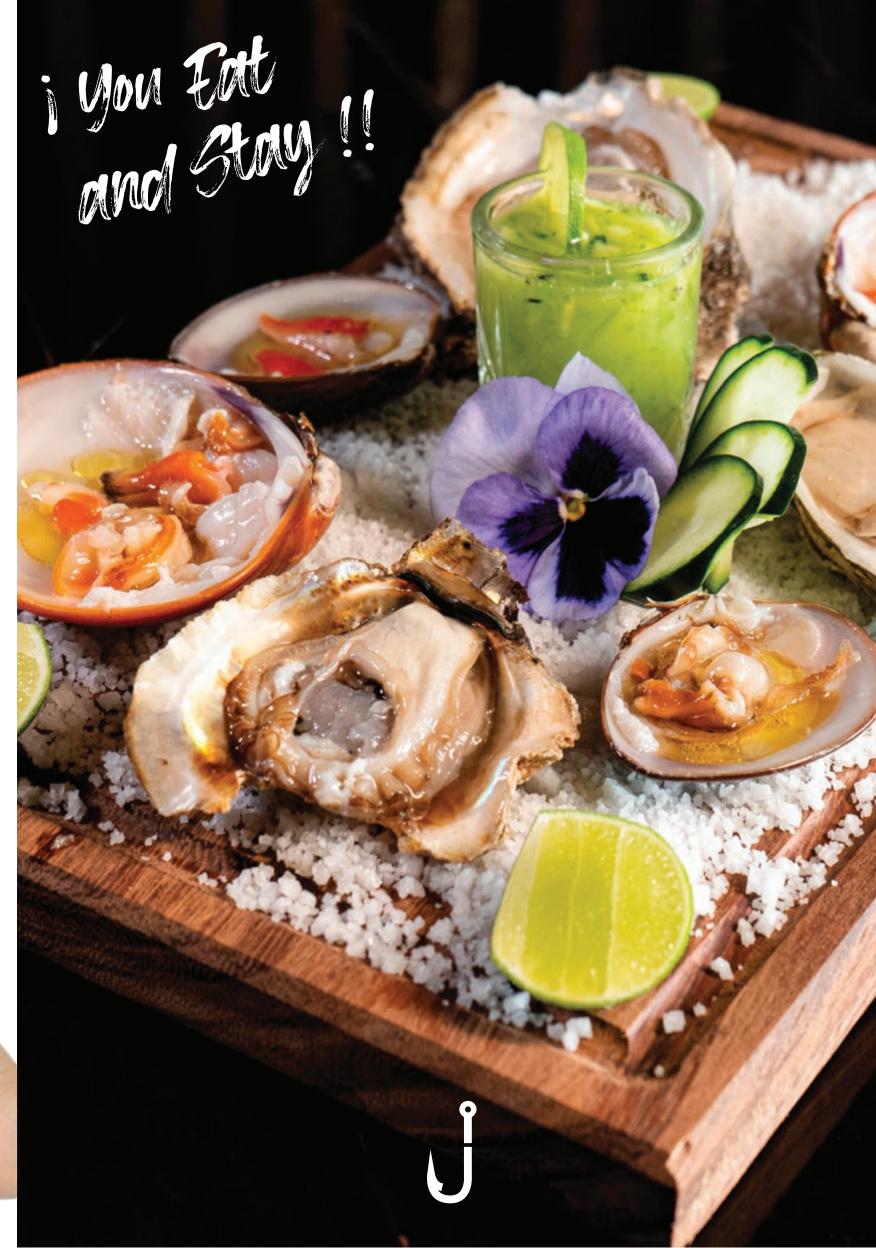

### **COLD ENTRIES**

#### \*SHOTS

OYSTER (22 g) 39
SHRIMP (22 g) 39
OCTOPUS (22 g) 39
Shots with clamato, lemon, salt onion and sauces

#### \*COCKTAILS

 SMALL (only shrimp) (50 g)
 79

 MEDIUM (120 g)
 199

 LARGE (160 g)
 239

## SHRIMP - OCTOPUS - OYSTER COMEBACK TO LIFRE

PREPARATIONS FOR COCKTAILS **Traditional:** Olive oil, lemon, salt, onion tomato, cilantro, avocado and olive

**Fierce:** Combination of chilies, coriander, onion, cucumber celery, lemon, salt, pepper and a touch of sauce

**Fire:** Clamato, habanero, onion, tomato, lemon, salt, pepper, red habanera sauce and a touch of sauce

#### \*CEVICHES

| FISH (160 g)                 | 129 |
|------------------------------|-----|
| SHRIMP Sinaloa Style (160 g) | 179 |

#### \*TOSTADAS

| MARLIN (160 g)<br>SHRIMP (160 g) | 179 |  |
|----------------------------------|-----|--|
| SHRIMP (160 g)                   | 179 |  |
| OCTOPUS (160 g)                  | 189 |  |
| TUNA 3 pieces (160 a)            | 179 |  |