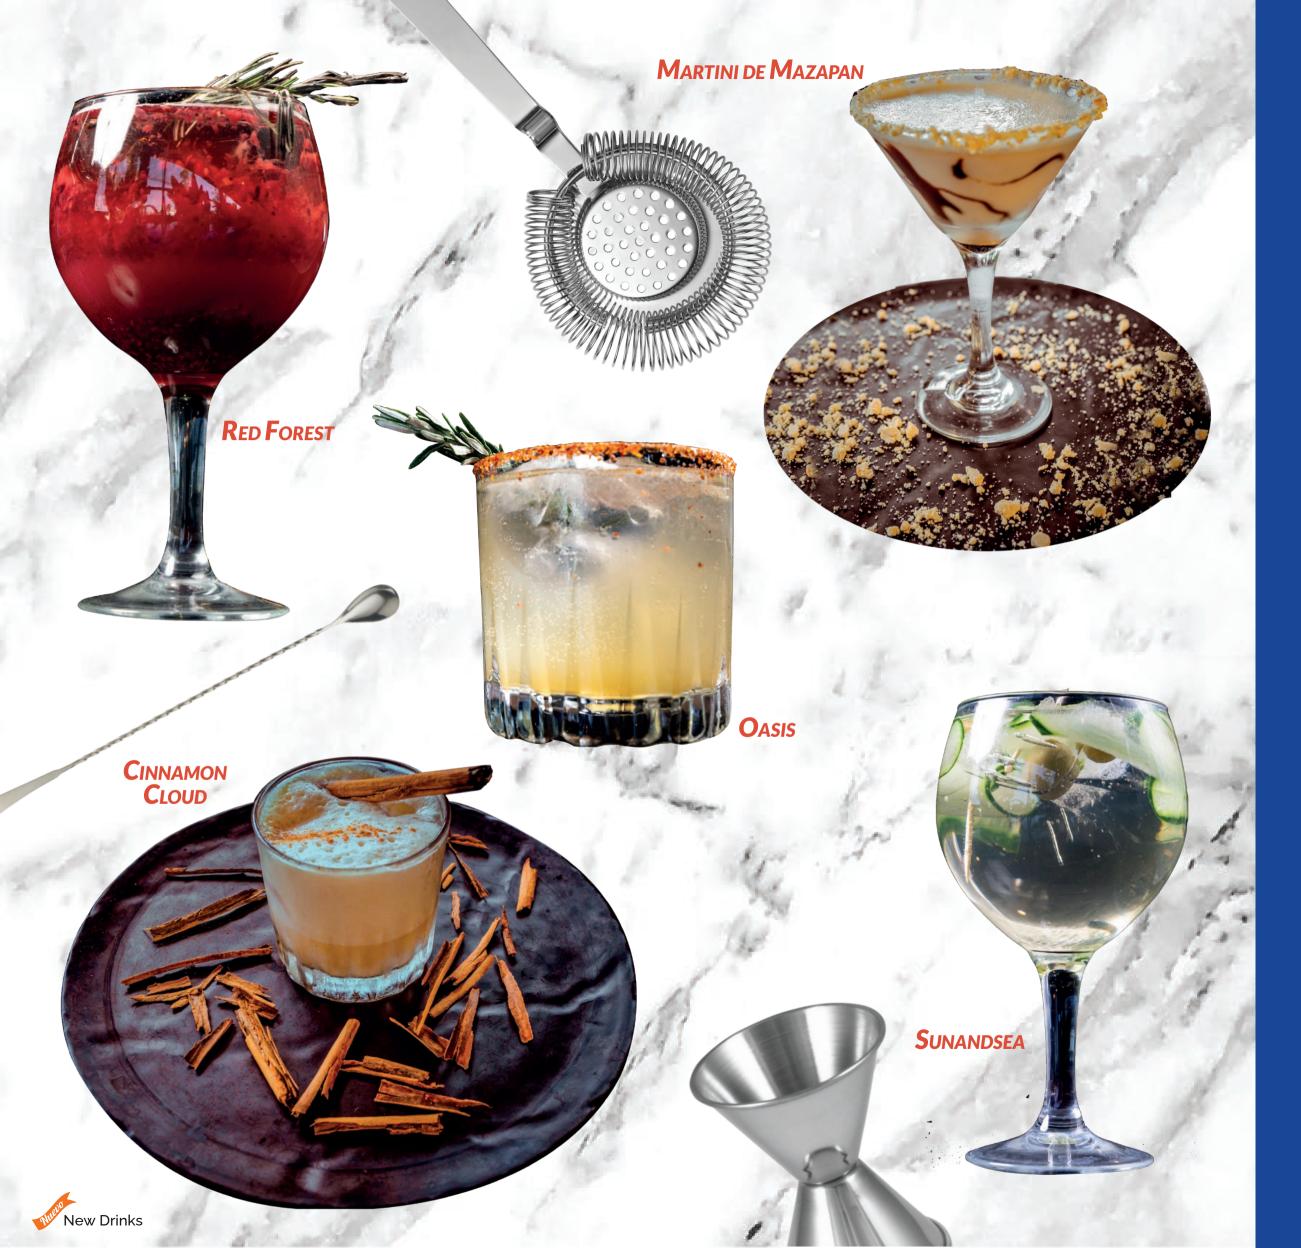

## MIXOLOGY LA MARISKEÑA

| M        | ICE CDEAN CADATULO                                                                                                     |            |
|----------|------------------------------------------------------------------------------------------------------------------------|------------|
|          | ICE CREAM CARAJILLO Red wine, liqueur 43, vanilla ice cream and coffee                                                 | 169        |
| M        | APEROL SPRITZ  Refreshing combination of sparkling wine,  Aperol Spritz and sparkling water                            | 169        |
|          | NEGRONI                                                                                                                | 169        |
| <b>*</b> | Authentic Italian drink based on Campari,<br>Gin and Vermouth                                                          | 10.        |
|          | SUNANDSEA                                                                                                              | 169        |
|          | Gin, Tonic Water, Ginger Soda,<br>Olives, Cucumber Strips, Rosemary, Natural Syrup                                     |            |
|          | RED FOREST                                                                                                             | 169        |
|          | Tanqueray Gin, Cherry, Raspberry, Blackberries,<br>Strawberrt, Red Fruit Syrup, Lime / Lemon Extract,<br>Apple Extract |            |
|          | BLACK BULL                                                                                                             | 169        |
|          | Mezcal, Real Lemon Juice, Black Sauces,                                                                                |            |
|          | Jamaica Syrup, Jamaica Salt, Light Beer                                                                                |            |
|          | OASIS                                                                                                                  | 169        |
|          | Mezcal, Ancho Chile Syrup, Chile Liqueur,                                                                              |            |
|          | Real Lemon Juice, Grapefruit Soda, Smoked with                                                                         |            |
|          | Romero, Chile Piquín                                                                                                   |            |
|          | PINEAPPLE                                                                                                              | 169        |
|          | Mezcal, Pineapple Juice, Campari, Real Lemon Juice,                                                                    |            |
|          | Natural Syrup, Orange                                                                                                  |            |
|          | CINNAMON CLOUD                                                                                                         | 169        |
|          | White cocoa liqueur, coffee liqueur,                                                                                   |            |
|          | amaretto and evaporated milk                                                                                           |            |
|          | SAND                                                                                                                   | 169        |
|          | Mezcal Unión, aguachile concentrate (cucumber                                                                          |            |
|          | and serrano) lemon juice, syrup and grapefruit soda                                                                    |            |
|          | SUNRISE                                                                                                                | 169        |
|          | Tanqueray gin, grapefruit juice, ginger extract,                                                                       |            |
|          | tonic water                                                                                                            |            |
|          | MARTINI MAZAPAN                                                                                                        | 169        |
|          | Smirnoff, evaporated milk, coffee liqueur,                                                                             |            |
|          | white cocoa liqueur and mazapan                                                                                        |            |
|          | GOLDEN TROPIC                                                                                                          | 169        |
|          | Union Mezcal, lemon juice, natural syrup, ancho                                                                        |            |
|          | chile syrup and grapefruit soda                                                                                        |            |
|          |                                                                                                                        |            |
|          | CANTARITOS DON JULIO (400 ml)                                                                                          |            |
|          | 70                                                                                                                     | 42!        |
|          | REPOSADO<br>BLANCO                                                                                                     | 28'<br>250 |
|          | - DEANCO                                                                                                               | 25(        |
|          |                                                                                                                        |            |
|          |                                                                                                                        |            |