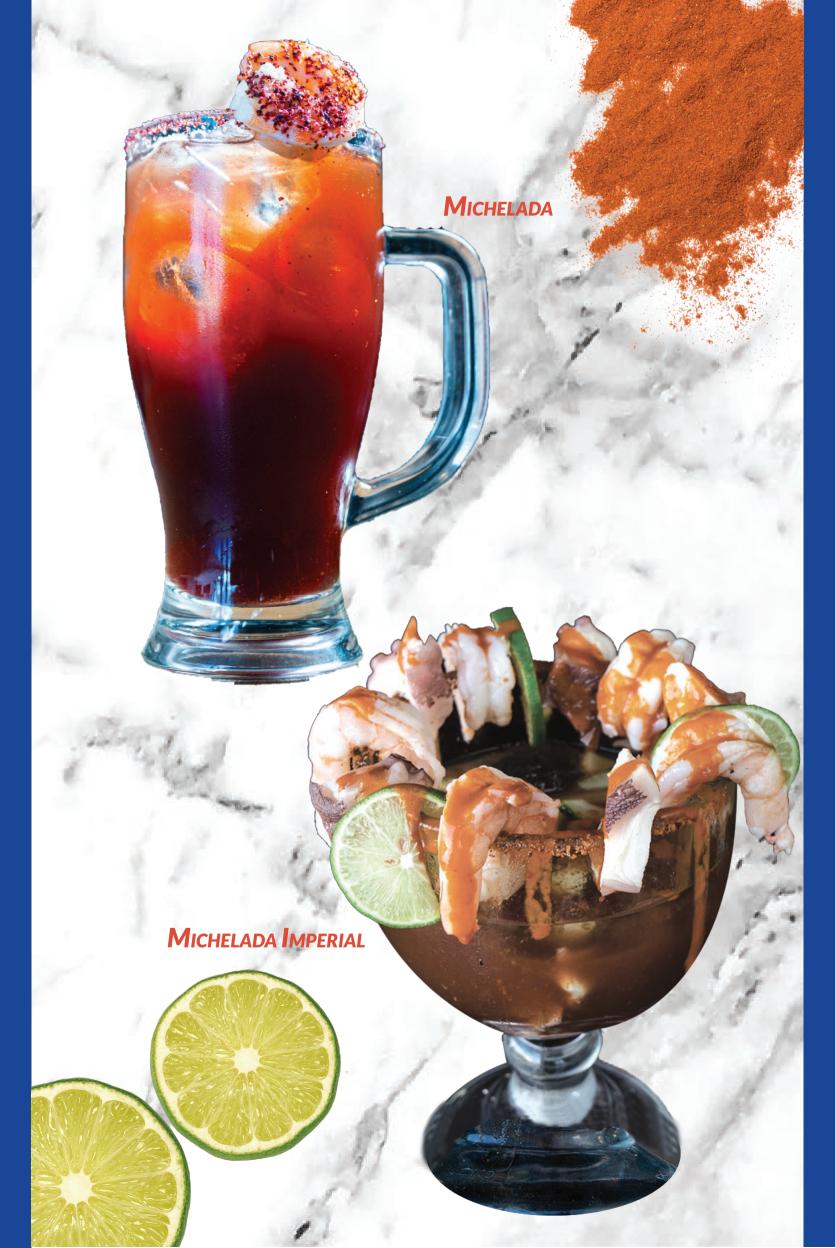

## MICHELADAS

| MICHELADA (495 ml) Corona, Victoria, Pacífico                                                            | 57  |
|----------------------------------------------------------------------------------------------------------|-----|
| WITH CLAMATO (590 ml)                                                                                    | 65  |
| MICHELADA (495 ml)<br>Negra Modelo, Modelo Bote, Modelo Especial<br>Corona Light, Corona Light Bote      | 68  |
| WITH CLAMATO (590 ml)                                                                                    | 72  |
| IMPERIAL* (590 ml beer and clamato + 110 g seafood) Shrimp, octopus and oyster with clamato and cucumber | 169 |
| Stella Artois                                                                                            | 22  |
| Michelob Ultra                                                                                           | 213 |
| CAMARONADA (535 ml) Clamato, Mix of sauces, pieces of shrimp and cucumber                                | 10  |
| CHAMOYADA (535 ml)<br>Chamoy + Sauce Mix                                                                 | 77  |
| MANGADA (535 ml)<br>Sauce mix + Spicy Mango Sauce                                                        | 89  |
| OSTIÓN LOCO* (535 ml) Mix of Sauces, Clamato, Tomato Juice and Ovsters                                   | 75  |