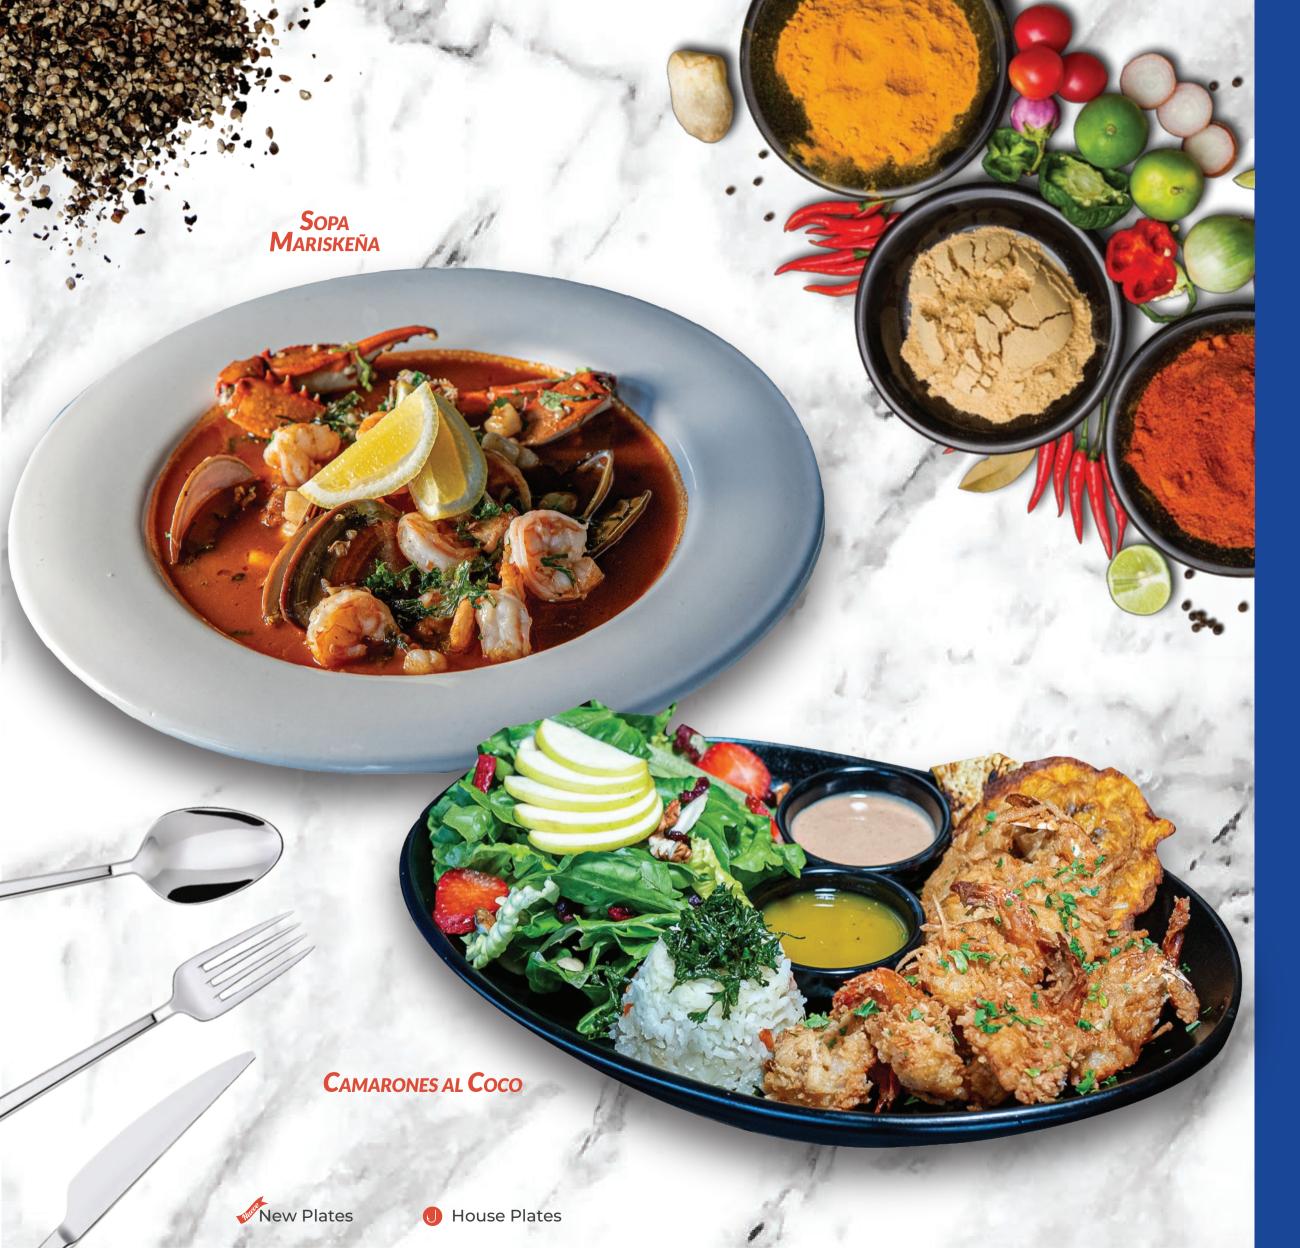

### SOUPS

TORTILLA SOUP (290 g)

MARISKEÑA SOUP (420 g)

Shrimp, clam callus, mussels, octopus, chocolate clam, tilapia fillet and crab

139

325

269

**135** c/100 g

COCONUT SHRIMPS (150 g)
Accompanied with house salad, rice,
mango sauce, house sauce, plantain

and roasted pineapple

BREAKED SHRIMP (150 g)

MARISKEÑA FISH FILLET (450 g)
Fish fillet with octopus and shrimp bathed in burnt sauce; everything au gratin