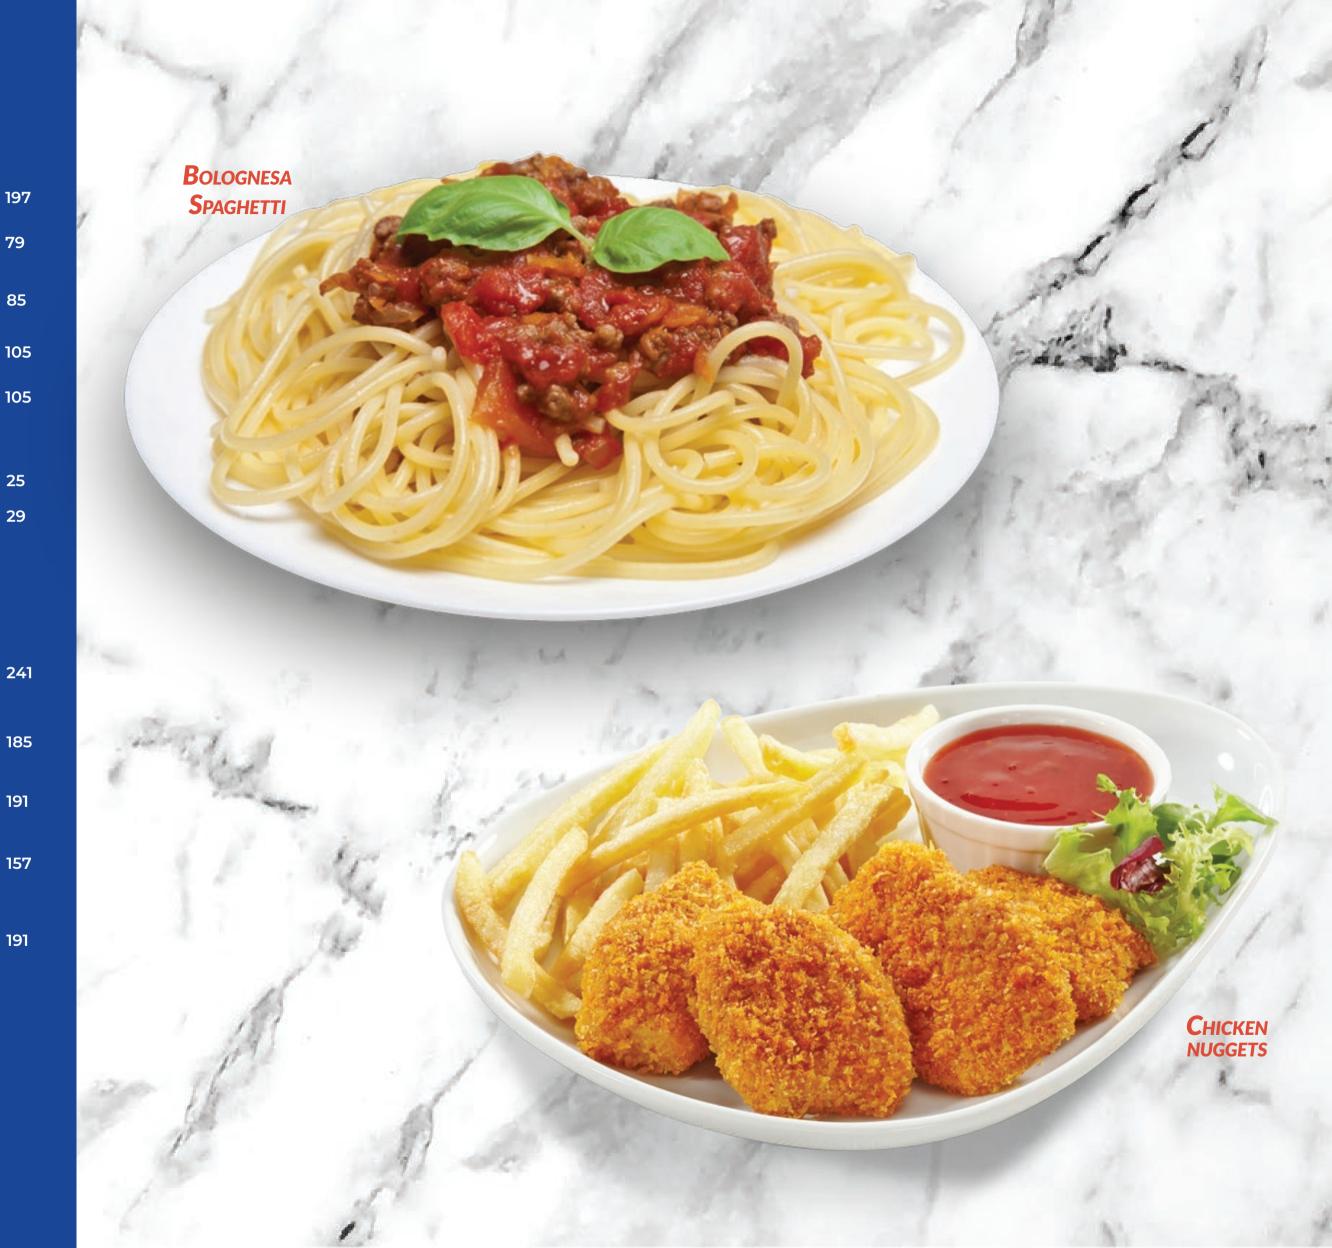

### **P**ASTAS

|      | SPAGHETTI BOLOGNESE (400 g)<br>Pasta and ground beef, prepared with fine<br>herbs and parmesan cheese                                                                                                                                                                   | 18       |
|------|-------------------------------------------------------------------------------------------------------------------------------------------------------------------------------------------------------------------------------------------------------------------------|----------|
|      | <b>BUTTERED SPAGHETTI</b> (200 g) Pasta prepared with butter and parmesan                                                                                                                                                                                               | 12       |
|      | WHIT SHRIMP (96 g)                                                                                                                                                                                                                                                      | 19       |
|      | <b>FETTUCCINE ALFREDO</b> (400 g)<br>Exquisite pasta, cream and parmesan cheese<br>WHIT SHRIMP (96 g)                                                                                                                                                                   | 2.<br>3' |
|      | MEAT SPECIAL                                                                                                                                                                                                                                                            |          |
|      | <b>SKIRT STEAK</b> (250 g) Excellent quality, tender and juicy                                                                                                                                                                                                          | 34       |
| Much | NEW YORK (350 g) IMPORTED  Excellent quality, tender and juicy                                                                                                                                                                                                          | 6'       |
| Mue  | RIB EYE (350 g) IMPORTED  Excellent quality, tender and juicy                                                                                                                                                                                                           | 72       |
| Hue  | RIB EYE PRIME (500 g) IMPORTED  Highest Grade *USDA Classification  Less than 2% of the meat produced in the United States of America (USA)  Classifies as USDA PRIME. This maxim quality means extraordinary marbling, exquisite flavor, juiciness and tender texture. | 12       |
|      | YECAPIXTLA STYLE CECINA, MORELOS (220 g) Juicy grilled meat accompanied by refried beans, cambray onion, corn tortillas, guacamole and toreado chiles                                                                                                                   | 34       |
|      | CHICKEN (220 g) GRILLED MILANESA Choose a side                                                                                                                                                                                                                          | 22<br>26 |
|      | CHOOSE YOUR SIDE<br>(Incluided in your order of American cuts, skirt steak and chi<br>Mixed Salad - Baked potato - Smashed potato - White rice<br>French fries - Beans of the house - Caesar salad                                                                      | cken     |
|      | EXTRA GARNISH                                                                                                                                                                                                                                                           |          |
|      | French fries, baked potatoes, mashed potatoes, order of avocado or guacamole                                                                                                                                                                                            | 6        |
|      | Mixed salad, Caesar salad, white rice or house beans                                                                                                                                                                                                                    | 4        |
|      | Dried Shrimp Broth (150 ml)                                                                                                                                                                                                                                             | 19       |
|      |                                                                                                                                                                                                                                                                         |          |

## KIDS MENU

| <b>SKIRT STEAK</b> (170 g)<br>Choose a side dish: rice, salad or French fries                                                                                                                                | 197 |
|--------------------------------------------------------------------------------------------------------------------------------------------------------------------------------------------------------------|-----|
| <b>BUTTERED SPAGHETTI</b> (120 g) Pasta prepared with butter and parmesan cheese                                                                                                                             | 79  |
| BOLOGNESA SPAGHETTI (240 g) Pasta with ground beef and herbs                                                                                                                                                 | 85  |
| CHICKEN NUGGETS (150 g) Choose a side dish: rice, salad or French fries                                                                                                                                      | 105 |
| FRIED FISH FILLET (125 g) Choose a side dish: rice, salad or French fries                                                                                                                                    | 105 |
| CORN QUESADILLAS (50 g)                                                                                                                                                                                      | 25  |
| FLOUR QUESADILLAS (60g)                                                                                                                                                                                      | 29  |
|                                                                                                                                                                                                              |     |
| PACKAGES                                                                                                                                                                                                     |     |
| SKIRT STEAK (170 g) Choose a side dish: rice, potatoes or steamed vegetables, glass of flavored water: lemon with chia, horchata or alfalfa; ice cream ball flavor: strawberry, chocolate or vanilla         | 241 |
| BUTTERED SPAGHETTI (120 g) Glass of flavored water: lemon with chia, horchata or alfalfa;                                                                                                                    | 185 |
| ice cream ball flavor: strawberry, chocolate or vanilla                                                                                                                                                      |     |
| ice cream ball flavor: strawberry, chocolate or vanilla  BOLOGNESA SPAGHETTI (240 g)  Glass of flavored water: lemon with chia, horchata or alfalfa; ice cream ball flavor: strawberry, chocolate or vanilla | 191 |