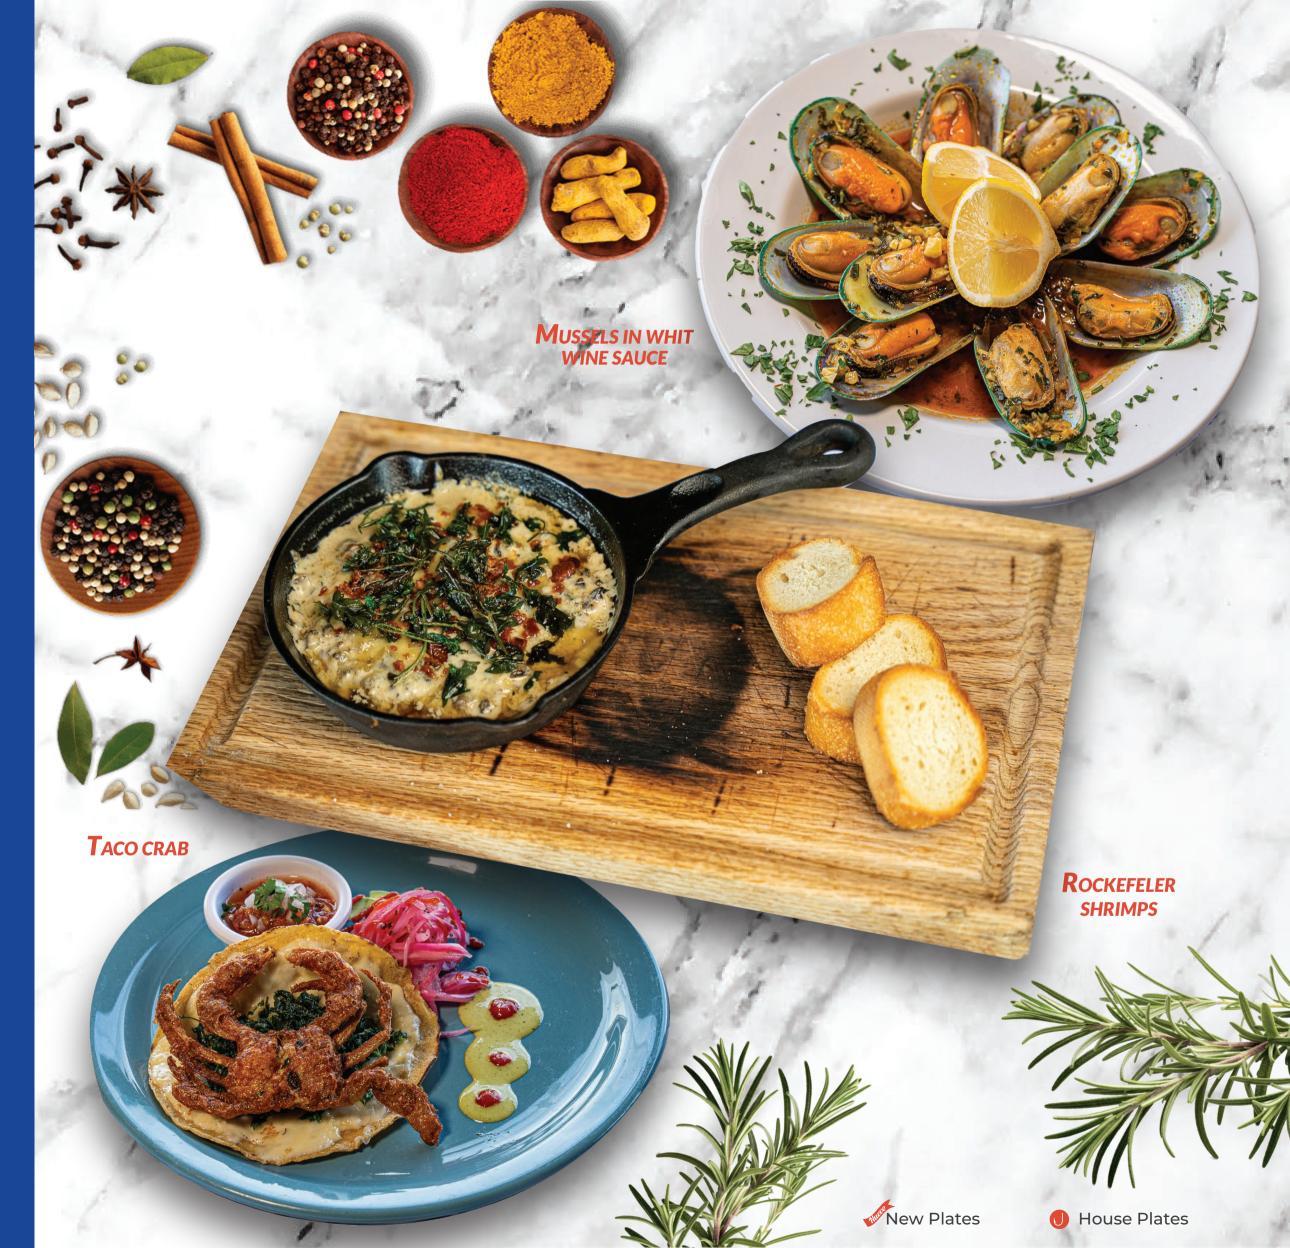

# HOT ENTRIES

| PASTRY                                            |                  |            |           |
|---------------------------------------------------|------------------|------------|-----------|
| SHRIMP (65 g)                                     |                  |            | 69        |
| MARLIN WITH CHEESE (120 g)                        |                  |            | 69        |
| CHEESE (65 g)                                     |                  |            | 69        |
|                                                   |                  |            |           |
| TACOS                                             |                  |            |           |
|                                                   |                  |            | 79        |
| SHRIMP (60 g)                                     |                  |            | 99        |
| PRESIDENT (80 g)                                  |                  |            | 79        |
| GOVERNATOR MARLIN (80 g)                          |                  |            |           |
| MARISKEÑO of fish (80 g)                          |                  |            | 79        |
| PASTOR OCTOPUS (80 g)                             |                  |            | 99        |
| CRAB (100 g) Whole soft shell crab, fried in cris | pv tempui        | ra         | 179       |
| with corn tortilla, cheese crust, po              | arsley, avo      | cado,      |           |
| molcajete sauce and red onion w                   | vith haban       | ero        |           |
| ROASTED BEAN TACOS ON THE                         | EMBERS           | (3 pieces) | 79        |
|                                                   | 2,11,52,13       | (S Picocs) | ,,,       |
| QUESADILLAS                                       |                  |            |           |
| SHRIMP (60 g)                                     |                  |            | 89        |
| MARLIN (80 g)                                     |                  |            | 89        |
| PASTOR OCTOPUS (80 g)                             |                  |            | 107       |
| MARISKEÑA fish (80 g)                             |                  |            | 89        |
|                                                   |                  |            |           |
| SHELL OYSTERS                                     | 3 PIEZAS         | 6 PIEZAS   | 12 PIEZAS |
| NATURALES                                         | 97               | 137        | 227       |
| ROCKEFELLER (GRATIN)                              | 105              | 197        | 379       |
| noone een een een een een een een een ee          |                  |            |           |
| MELTED CHEESE                                     |                  |            |           |
| NATURAL (200 g)                                   |                  |            | 125       |
| WITH CHISTORRA (90 g)                             |                  |            | 167       |
| WITH SHRIMPS (90 g)                               |                  |            | 205       |
| WITH ARRACHERA (90g)                              |                  |            | 195       |
| , , , , , , , , , , , , , , , , , , ,             |                  |            |           |
| ROCKEFELLER SHRIMI                                | <b>D</b> (140 a) |            | 239       |
| Butter shrimp, bathed in creamy                   |                  | nd         |           |
| mushroom sauce, topped with bo                    | acon             |            |           |
| and fried parsley                                 |                  |            |           |
| CROACH SHRIMP (200 g)                             |                  |            | 239       |
| Fried shrimp with shell and a touc                |                  |            |           |
| garlic and house sauces. Accomp                   |                  |            |           |
| · ·                                               |                  |            |           |
| MUSSELS IN WHITE WIN                              |                  |            | 239       |
| (200 g) Decorated with real lemo                  | on and fres      | sh parsle  | У         |
|                                                   |                  |            |           |