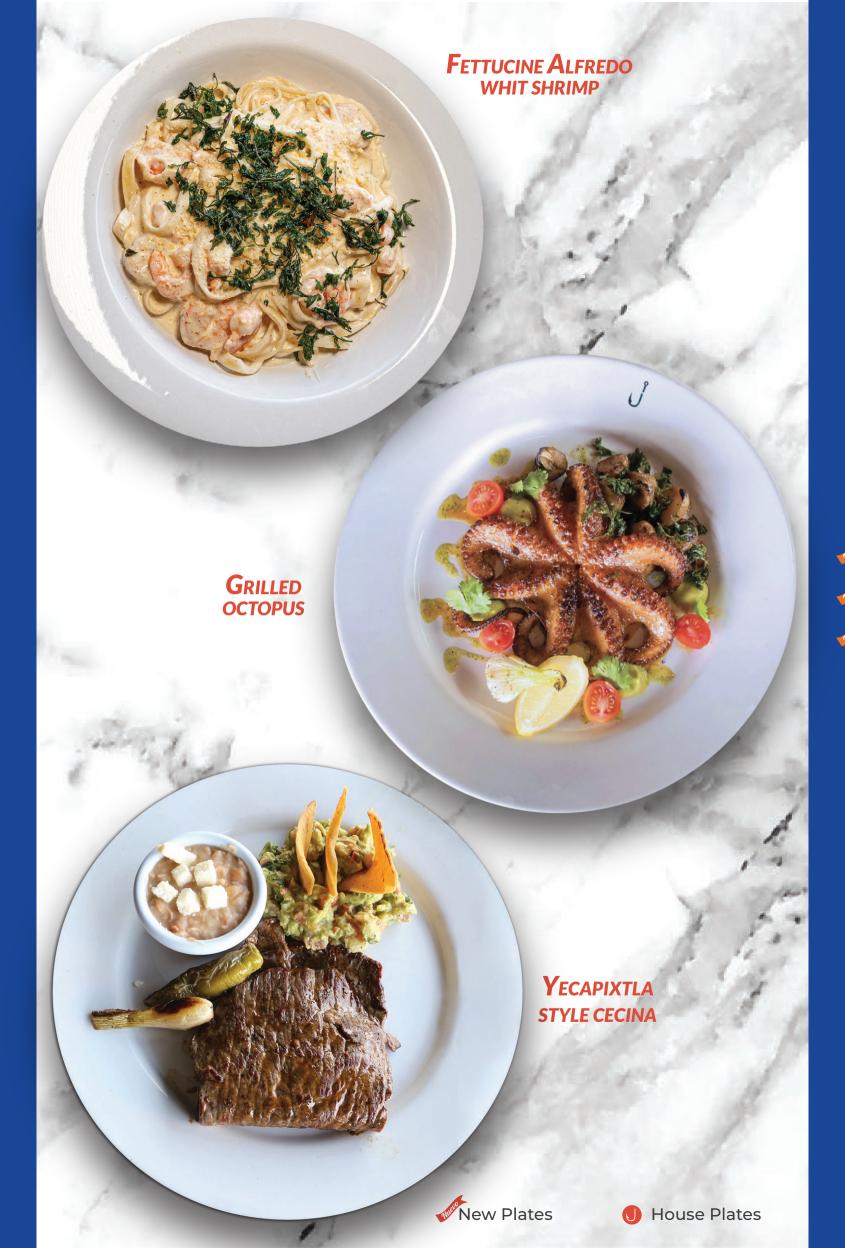

559

GRILLED OCTOPUS (200 g)

Bathed in marinade accompanied with pico
de gallo, mixed salad, jalapeño emulsion,

### **P**ASTAS

|      | SPAGHETTI BOLOGNESE (400 g)<br>Pasta and ground beef, prepared with fine<br>herbs and parmesan cheese                                                                                                                                                                   | 18       |
|------|-------------------------------------------------------------------------------------------------------------------------------------------------------------------------------------------------------------------------------------------------------------------------|----------|
|      | <b>BUTTERED SPAGHETTI</b> (200 g) Pasta prepared with butter and parmesan                                                                                                                                                                                               | 12       |
|      | WHIT SHRIMP (96 g)                                                                                                                                                                                                                                                      | 19       |
|      | <b>FETTUCCINE ALFREDO</b> (400 g)<br>Exquisite pasta, cream and parmesan cheese<br>WHIT SHRIMP (96 g)                                                                                                                                                                   | 2.<br>3' |
|      | MEAT SPECIAL                                                                                                                                                                                                                                                            |          |
|      | <b>SKIRT STEAK</b> (250 g) Excellent quality, tender and juicy                                                                                                                                                                                                          | 34       |
| Much | NEW YORK (350 g) IMPORTED  Excellent quality, tender and juicy                                                                                                                                                                                                          | 6'       |
| Mue  | RIB EYE (350 g) IMPORTED  Excellent quality, tender and juicy                                                                                                                                                                                                           | 72       |
| Hue  | RIB EYE PRIME (500 g) IMPORTED  Highest Grade *USDA Classification  Less than 2% of the meat produced in the United States of America (USA)  Classifies as USDA PRIME. This maxim quality means extraordinary marbling, exquisite flavor, juiciness and tender texture. | 12       |
|      | YECAPIXTLA STYLE CECINA, MORELOS (220 g) Juicy grilled meat accompanied by refried beans, cambray onion, corn tortillas, guacamole and toreado chiles                                                                                                                   | 34       |
|      | CHICKEN (220 g) GRILLED MILANESA Choose a side                                                                                                                                                                                                                          | 22<br>26 |
|      | CHOOSE YOUR SIDE<br>(Incluided in your order of American cuts, skirt steak and chi<br>Mixed Salad - Baked potato - Smashed potato - White rice<br>French fries - Beans of the house - Caesar salad                                                                      | cken     |
|      | EXTRA GARNISH                                                                                                                                                                                                                                                           |          |
|      | French fries, baked potatoes, mashed potatoes, order of avocado or guacamole                                                                                                                                                                                            | 6        |
|      | Mixed salad, Caesar salad, white rice or house beans                                                                                                                                                                                                                    | 4        |
|      | Dried Shrimp Broth (150 ml)                                                                                                                                                                                                                                             | 19       |
|      |                                                                                                                                                                                                                                                                         |          |