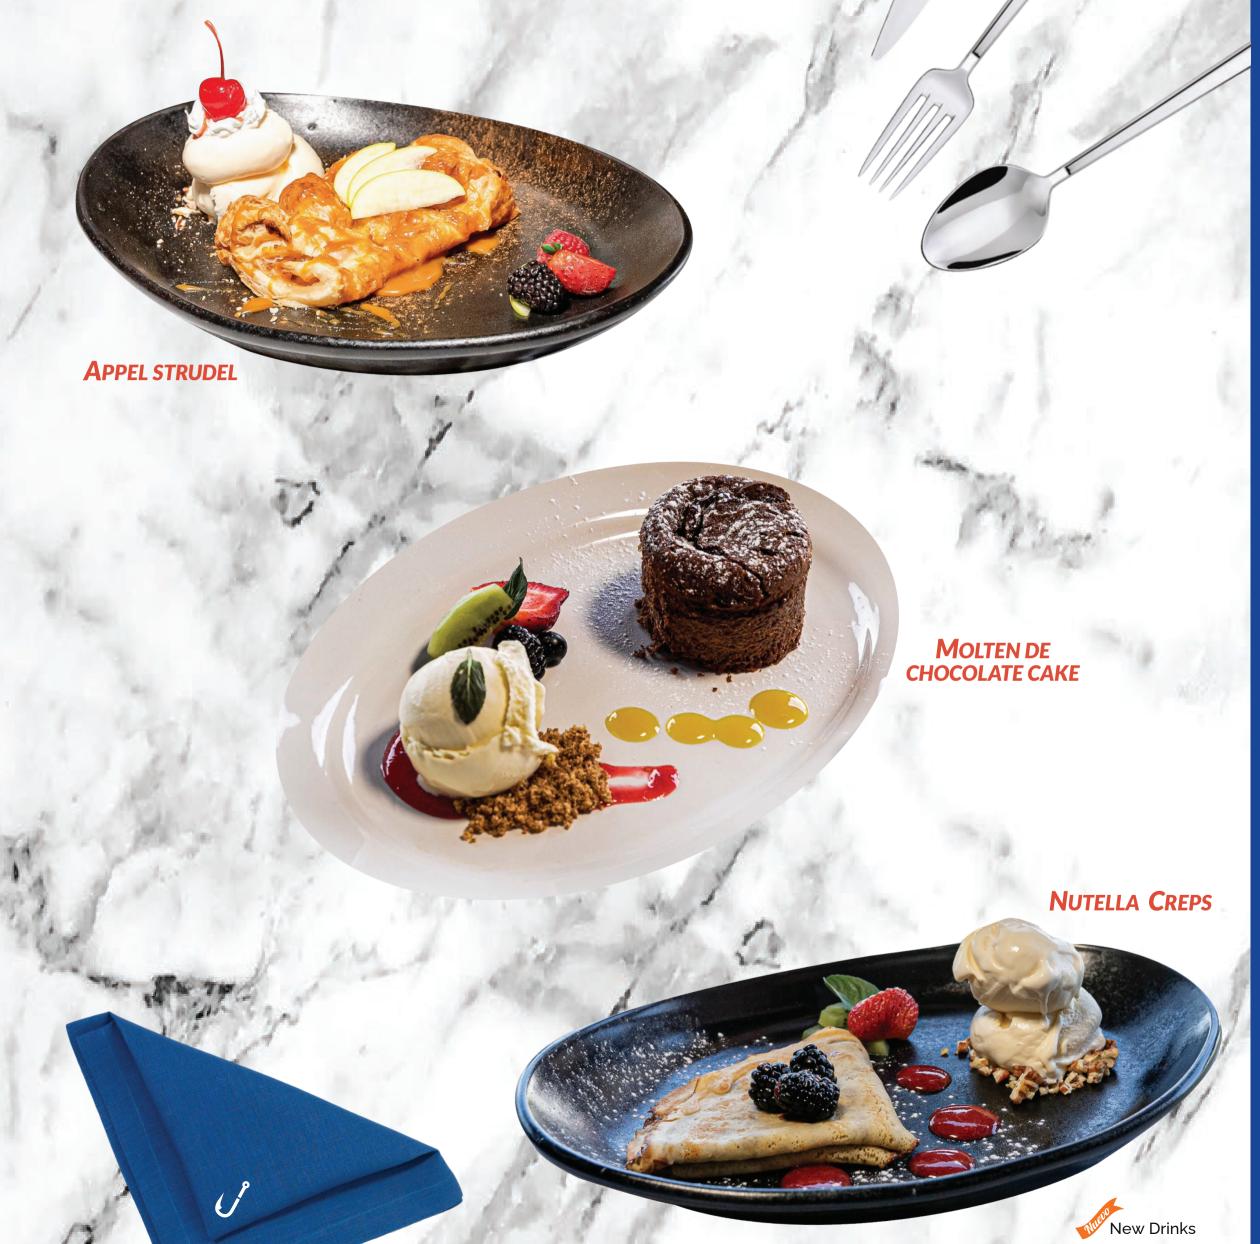

## **D**ESSERTS

| <b>APPLE STRUDEL</b> (230 g) with vainilla ice cream              | 137             |
|-------------------------------------------------------------------|-----------------|
| <b>NUTELLA OR CARAMEL CREPES</b> (120 g)  WITH VAINILLA ICE CREAM | 95<br>119       |
| FLAN OF THE HOUSE (200 g)                                         | 109             |
| SCOOP OF ICE CREAM (100 g)<br>Strawberry or Vainilla or Chocolate | 47              |
| SLICE OF BLACKBERRY CHEESCAKE (200 g)                             | 109             |
| MOLTEN DE CHOCOLATE CAKE (200 g) with vainilla ice cream          | 129             |
| CAFE                                                              |                 |
|                                                                   |                 |
| CAPUCCINO                                                         | 43              |
| Espresso coffee with steamed                                      |                 |
| AMERICANO  Based on freshly groun espresso                        | 31              |
| LATTE Espresso coffee with steamed milk                           | 45              |
| <b>AFFOGATO</b>                                                   | 69              |
| Sweet vainilla ice cream with espresso coffee                     |                 |
| <b>TÉ</b><br>Various flavors                                      | 29              |
| SENCILLO 30 ml DO                                                 | <b>BLE</b> 60 i |
| ESPRESSO 27                                                       | 31              |
| CUT ESPRESSO 35                                                   | 43              |
| Espresso with a small amount                                      |                 |
| of steamed milk                                                   |                 |
|                                                                   | 454 ml          |
| CAPUCCINO FRAPPÉ                                                  | 47              |
| MILK SHAKES<br>Strawberry, Vainilla, Chocolate                    | 43              |
| ICED TEA                                                          | 31              |
| APPITIONAL FEATURES                                               |                 |