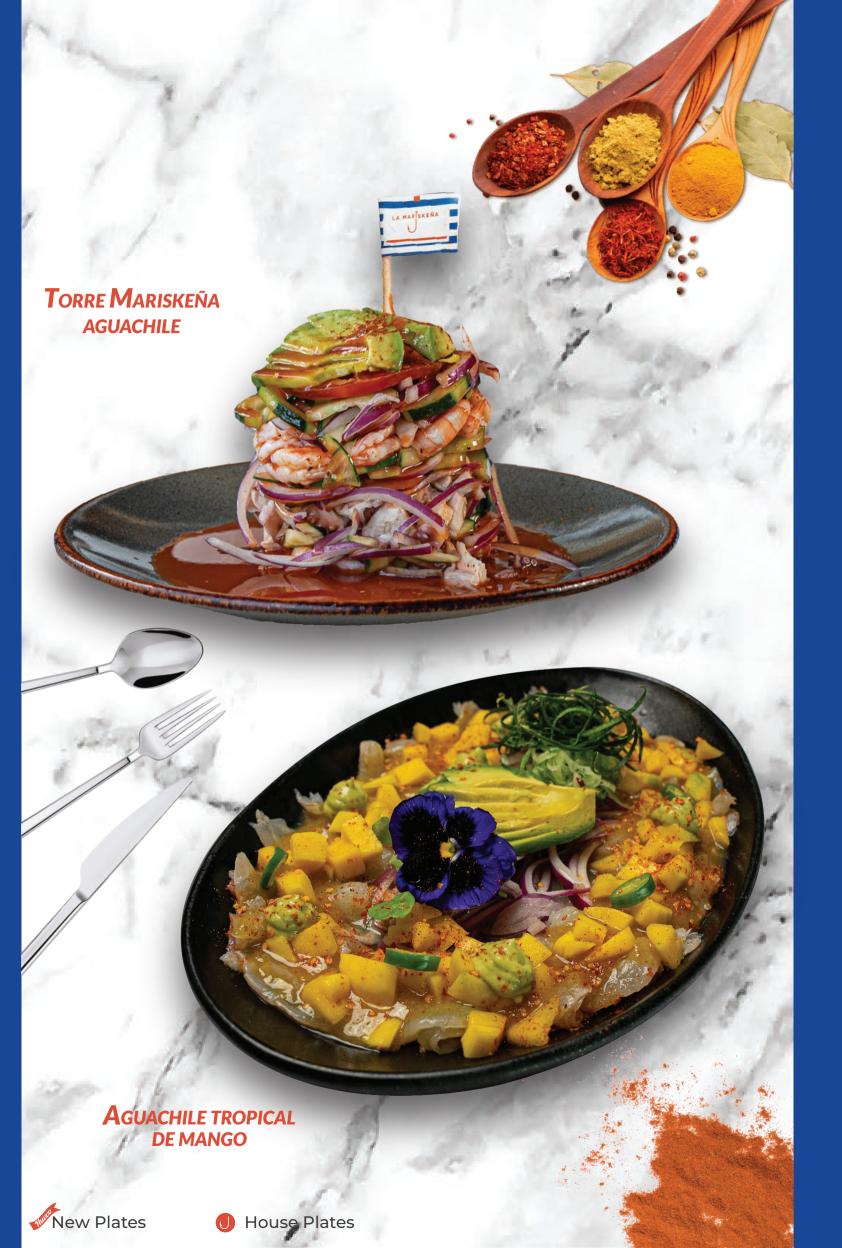

# TROPICAL MANGO AGUACHILE (In season)

Delicious shrimp aguachile with mango cubes and a spicy touch of chiltepin

### MARISKEÑA AGUACHILE 367 TOWER (240 g)

Seafood tower (shrimp and octopus) bathed in clamato sauce prepared with a touch of chiltepin

PREPARATIONS FOR TOAST AND SNACKS
Vinaigrette: oils, sauces, lemon, olives and spices